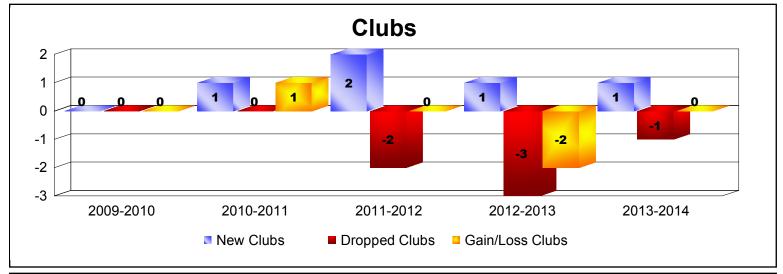

District 103IP As of June 2014 Cumulative

| Year      | New<br>Clubs | Dropped<br>Clubs | Gain/<br>Loss<br>Clubs | New<br>Members | Charter<br>Members | Reinstate<br>Members | Transfer<br>Members | Total<br>Member<br>Added | Total<br>Members<br>Dropped | Gain/<br>Loss<br>Members |
|-----------|--------------|------------------|------------------------|----------------|--------------------|----------------------|---------------------|--------------------------|-----------------------------|--------------------------|
| 2009-2010 | 0            | 0                | 0                      | 45             | 0                  | 1                    | 6                   | 52                       | -102                        | -50                      |
| 2010-2011 | 1            | 0                | 1                      | 49             | 21                 | 3                    | 24                  | 97                       | -139                        | -42                      |
| 2011-2012 | 2            | -2               | 0                      | 39             | 54                 | 4                    | 19                  | 116                      | -116                        | 0                        |
| 2012-2013 | 1            | -3               | -2                     | 37             | 28                 | 5                    | 15                  | 85                       | -145                        | -60                      |
| 2013-2014 | 1            | -1               | 0                      | 61             | 29                 | 2                    | 23                  | 115                      | -113                        | 2                        |
| Average   | 1            | -1               | 0                      | 46             | 26                 | 3                    | 17                  | 93                       | -123                        | -30                      |