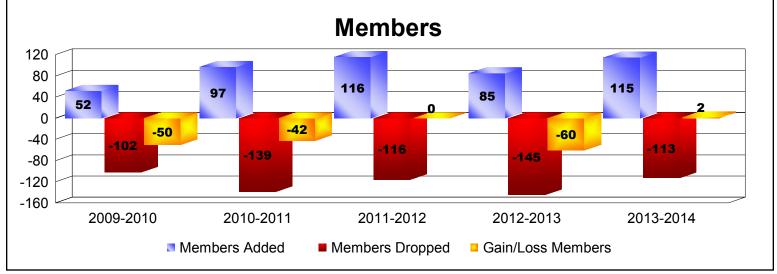

District 103IP As of June 2014 Cumulative

| Year      | New<br>Clubs | Dropped<br>Clubs | Gain/<br>Loss<br>Clubs | New<br>Members | Charter<br>Members | Reinstate<br>Members | Transfer<br>Members | Total<br>Member<br>Added | Total<br>Members<br>Dropped | Gain/<br>Loss<br>Members |
|-----------|--------------|------------------|------------------------|----------------|--------------------|----------------------|---------------------|--------------------------|-----------------------------|--------------------------|
| 2009-2010 | 0            | 0                | 0                      | 45             | 0                  | 1                    | 6                   | 52                       | -102                        | -50                      |
| 2010-2011 | 1            | 0                | 1                      | 49             | 21                 | 3                    | 24                  | 97                       | -139                        | -42                      |
| 2011-2012 | 2            | -2               | 0                      | 39             | 54                 | 4                    | 19                  | 116                      | -116                        | 0                        |
| 2012-2013 | 1            | -3               | -2                     | 37             | 28                 | 5                    | 15                  | 85                       | -145                        | -60                      |
| 2013-2014 | 1            | -1               | 0                      | 61             | 29                 | 2                    | 23                  | 115                      | -113                        | 2                        |
| Average   | 1            | -1               | 0                      | 46             | 26                 | 3                    | 17                  | 93                       | -123                        | -30                      |